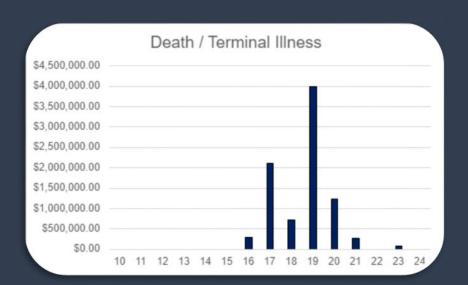

### PERSONAL INSURANCE CLAIMS

**2010 - CURRENT** 

Below is a summary of claims we have provided to clients since 2010. Importantly, the majority of these claims would not have been paid if it wasn't for our specialty Claims Management System (CMS), understanding of specific product definition/features, providing the correct initial tailored advice and providing an ongoing review service.





#### LIFE INSURANCE





## TOTAL & PERMANENT DISABLEMENT (TPD)





### **INCOME PROTECTION**





### TRAUMA / CRITICAL ILLNESS





### **BUSINESS EXPENSE**





### **SUPERANNUATION**





# TOTAL INDIVIDUAL CLAIMS PROCESSED BY OUR TEAM SINCE 2010