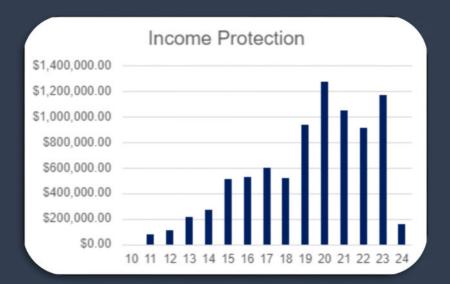

### PERSONAL INSURANCE CLAIMS

**2010 - CURRENT** 

Below is a summary of claims we have provided to clients since 2010. Importantly, the majority of these claims would not have been paid if it wasn't for our specialty Claims Management System (CMS), understanding of specific product definition/features, providing the correct initial tailored advice and providing an ongoing review service.





#### LIFE INSURANCE





## TOTAL & PERMANENT DISABLEMENT (TPD)





### **INCOME PROTECTION**





### TRAUMA / CRITICAL ILLNESS





### **BUSINESS EXPENSE**





### **SUPERANNUATION**





# TOTAL INDIVIDUAL CLAIMS PROCESSED BY OUR TEAM SINCE 2010