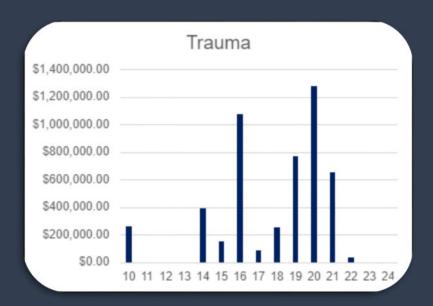

### PERSONAL INSURANCE CLAIMS

**2010 - CURRENT** 

Below is a summary of claims we have provided to clients since 2010. Importantly, the majority of these claims would not have been paid if it wasn't for our specialty Claims Management System (CMS), understanding of specific product definition/features, providing the correct initial tailored advice and providing an ongoing review service.





#### LIFE INSURANCE





## TOTAL & PERMANENT DISABLEMENT (TPD)





### **INCOME PROTECTION**





### TRAUMA / CRITICAL ILLNESS





### **BUSINESS EXPENSE**





### **SUPERANNUATION**





# TOTAL INDIVIDUAL CLAIMS PROCESSED BY OUR TEAM SINCE 2010