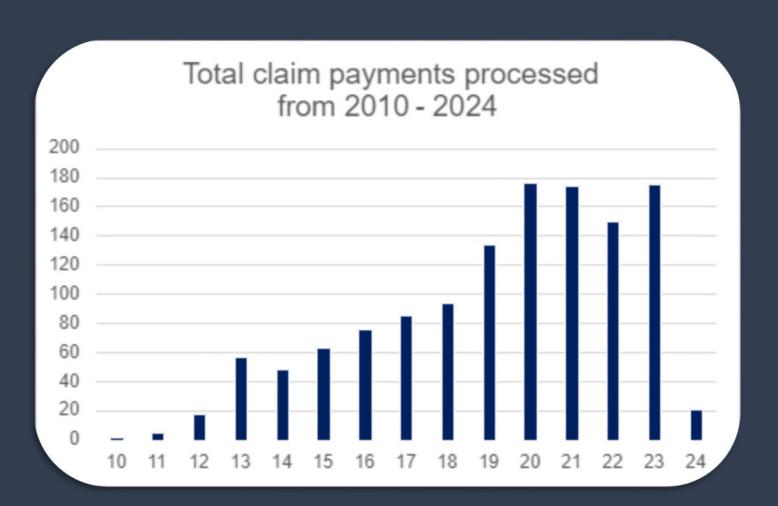

### PERSONAL INSURANCE CLAIMS

**2010 - CURRENT** 

Below is a summary of claims we have provided to clients since 2010. Importantly, the majority of these claims would not have been paid if it wasn't for our specialty Claims Management System (CMS), understanding of specific product definition/features, providing the correct initial tailored advice and providing an ongoing review service.

# TOTAL INDIVIDUAL CLAIMS PROCESSED BY OUR TEAM SINCE 2010