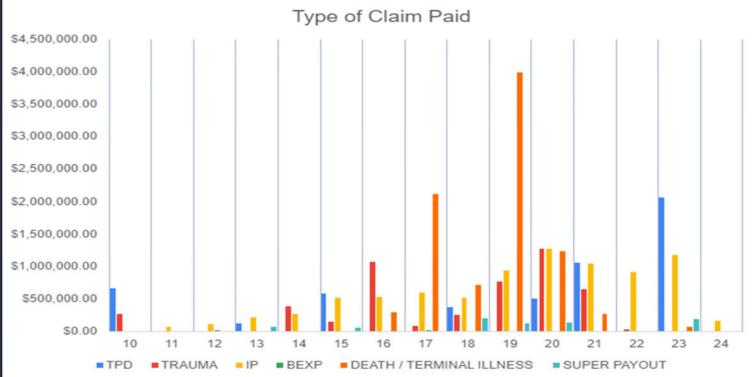

### PERSONAL INSURANCE CLAIMS

**2010 - CURRENT** 

Below is a summary of claims we have provided to clients since 2010. Importantly, the majority of these claims would not have been paid if it wasn't for our specialty Claims Management System (CMS), understanding of specific product definition/features, providing the correct initial tailored advice and providing an ongoing review service.

# TOTAL INDIVIDUAL CLAIMS PROCESSED BY OUR TEAM SINCE 2010