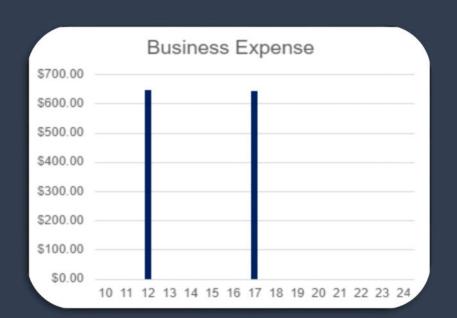

### PERSONAL INSURANCE CLAIMS

**2010 - CURRENT** 

Below is a summary of claims we have provided to clients since 2010. Importantly, the majority of these claims would not have been paid if it wasn't for our specialty Claims Management System (CMS), understanding of specific product definition/features, providing the correct initial tailored advice and providing an ongoing review service.





#### LIFE INSURANCE





## TOTAL & PERMANENT DISABLEMENT (TPD)





### **INCOME PROTECTION**





### TRAUMA / CRITICAL ILLNESS





### **BUSINESS EXPENSE**





### **SUPERANNUATION**





# TOTAL INDIVIDUAL CLAIMS PROCESSED BY OUR TEAM SINCE 2010