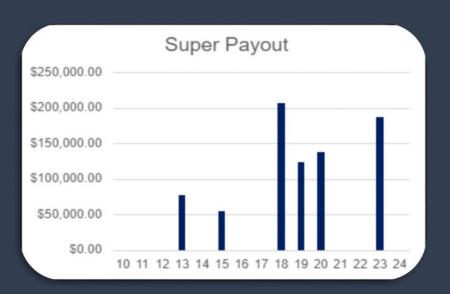

### PERSONAL INSURANCE CLAIMS

**2010 - CURRENT** 

Below is a summary of claims we have provided to clients since 2010. Importantly, the majority of these claims would not have been paid if it wasn't for our specialty Claims Management System (CMS), understanding of specific product definition/features, providing the correct initial tailored advice and providing an ongoing review service.





#### LIFE INSURANCE





## TOTAL & PERMANENT DISABLEMENT (TPD)





### **INCOME PROTECTION**





### TRAUMA / CRITICAL ILLNESS





### **BUSINESS EXPENSE**





### **SUPERANNUATION**





# TOTAL INDIVIDUAL CLAIMS PROCESSED BY OUR TEAM SINCE 2010