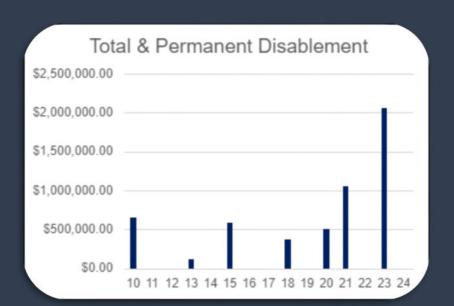

### PERSONAL INSURANCE CLAIMS

**2010 - CURRENT** 

Below is a summary of claims we have provided to clients since 2010. Importantly, the majority of these claims would not have been paid if it wasn't for our specialty Claims Management System (CMS), understanding of specific product definition/features, providing the correct initial tailored advice and providing an ongoing review service.





#### LIFE INSURANCE





## TOTAL & PERMANENT DISABLEMENT (TPD)





### **INCOME PROTECTION**





### TRAUMA / CRITICAL ILLNESS





### **BUSINESS EXPENSE**





### **SUPERANNUATION**





# TOTAL INDIVIDUAL CLAIMS PROCESSED BY OUR TEAM SINCE 2010