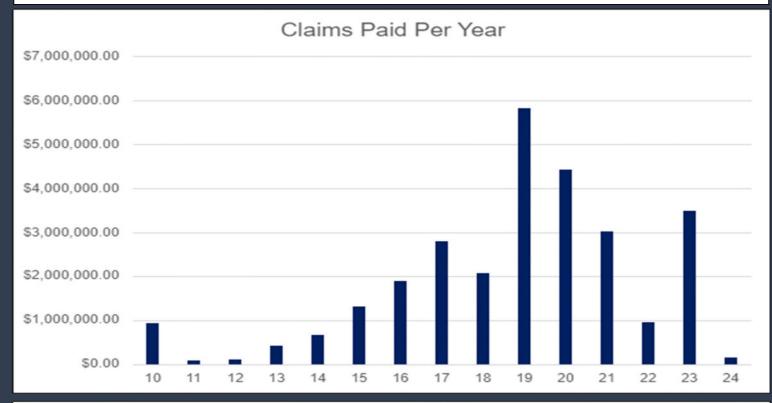

### PERSONAL INSURANCE CLAIMS

**2010 - CURRENT** 

Below is a summary of claims we have provided to clients since 2010. Importantly, the majority of these claims would not have been paid if it wasn't for our specialty Claims Management System (CMS), understanding of specific product definition/features, providing the correct initial tailored advice and providing an ongoing review service.

# TOTAL INDIVIDUAL CLAIMS PROCESSED BY OUR TEAM SINCE 2010